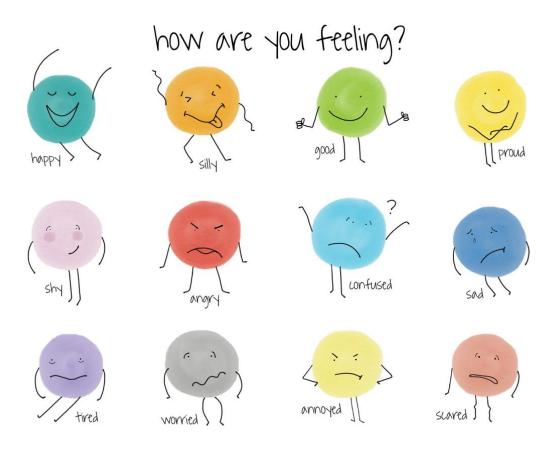

## **Children Support Guide**

It is important for us to always be checking on how we are feeling. How have you been feeling this week?

Lets rate this out of 10! 10 = the most you have ever felt this way. 0 = the smallest amount you have ever felt this emotion. How strong are you feeling this way today?