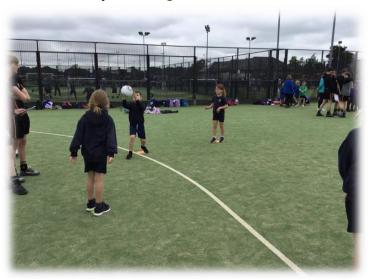

## UCLAN Sports Festival – 18.6.24

On Tuesday, a group of pupils represented us at UCLAN for the Sports festival in Giant Frisbee, mini skills and Football. Miss Calvert, Miss Collins and Mrs Royles were incredibly proud of their efforts at this busy, action packed event!!