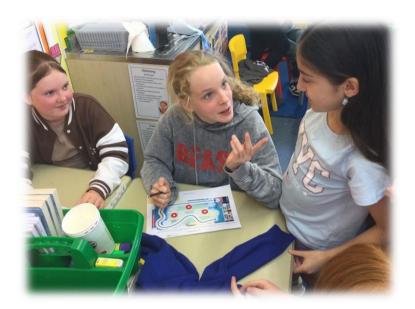

## Class 4 - BAE STEAM session - 20.6.24

Class four Enjoyed a Science, Technology, Engineering, Arts and Mathematics session-STEAM and had lotsof fun Coding Robots with representatives from BAE Systems!

"It was really fun as we experimented with different Robots" Lillianna Conway