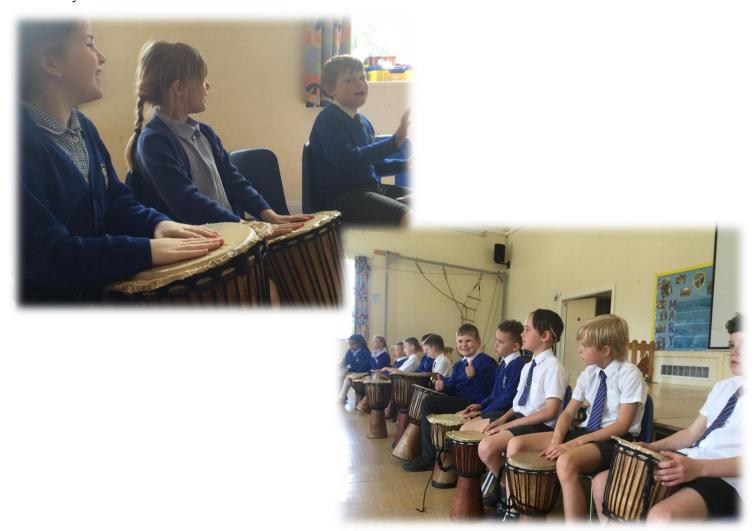

## African Drumming Experience - 19.6.24

To celebrate our love of Music Mr. C arranged an African Drumming experience for the whole school. Monies raised from our Music lesson where used to provide this exciting opportunity

"I loved how there were different types of drums and you could make them sound different"  ${\it Harry\ Bass}$ 