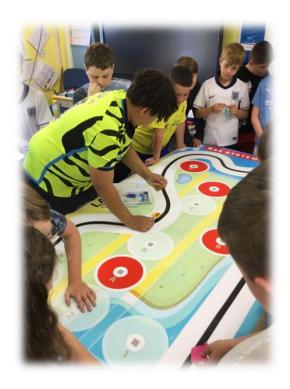

## Class 4 - BAE STEAM session - 20.6.24

Class four Enjoyed a Science, Technology, Engineering, Arts and Mathematics session-STEAM and had lotsof fun Coding Robots with representatives from BAE Systems!

"It was really fun as we experimented with different Robots" Lillianna Conway