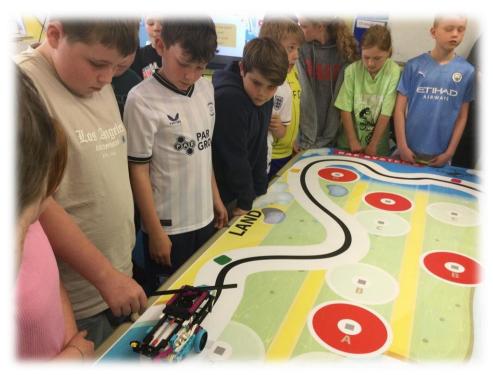

## Class 4 - BAE STEAM session - 20.6.24

Class four Enjoyed a Science, Technology, Engineering, Arts and Mathematics session-STEAM and had lotsof fun Coding Robots with representatives from BAE Systems!

"It was really fun as we experimented with different Robots" Lillianna Conway