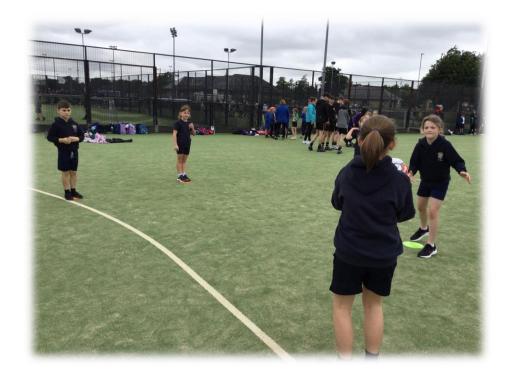

## UCLAN Sports Festival – 18.6.24

On Tuesday, a group of pupils represented us at UCLAN for the Sports festival in Giant Frisbee, mini skills and Football. Miss Calvert, Miss Collins and Mrs Royles were incredibly proud of their efforts at this busy, action packed event!!